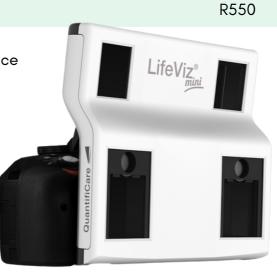

#### **LIFEVIZ**

3D Analysis & Consultation R55

The LifeViz® Mini, was awarded Best Aesthetic Device and depicts the face in 3D. We create a complete personalised analysis of the following:

- Wrinkles & Fine Lines
- Pigmentation
- Acne Lesions &Pores
- Vascularization
- Red Spots/ Brown Spots
- Oiliness and Evenness

We will recommend in-clinic treatments and at home skincare products personalised to your needs.